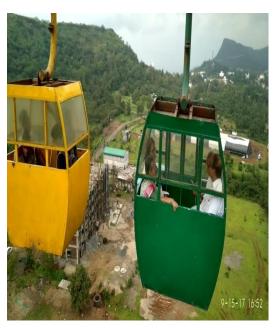

After this, we were move towards Saputara for side seeing. It is a nice place for relaxation in life. There students were enjoyed Rope-Way ride, bike riding, Camel riding and Many more. We visited to Saputara Lake also and capture these moments in cameras also, for long time freshness.