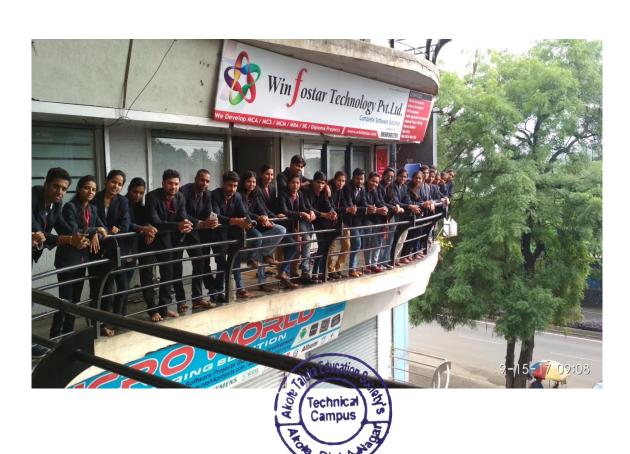

#### **Faculty of Computer Application (MCA)**

Name of Activity :- Industrial Visit of students

**Date** :- 15/09/2017.

Location :- Winfostar Technology Pvt. Ltd., NasikCompany Profile :- Handle projects of Software Development.

(Detail Description Attached)

**No. of students** : - 40 + 6(Staff)

We have organized industrial visit to Winfostar Technology Pvt. Ltd., Nasik. All the participate student were enjoyed the whole day with acquiring knowledge. In the morning we were visited to company & saw the infrastructure of an IT company. They also had shown live projects and their working, troubleshooting the problems and many more. Also clear student's doubts and queries. Mr. Santosh Kakad (Director, Winfostar Technology) & Mr. Bhushan (Senior software Developer, Winfosatr Technology) gave a lot of information regarding company & their works.