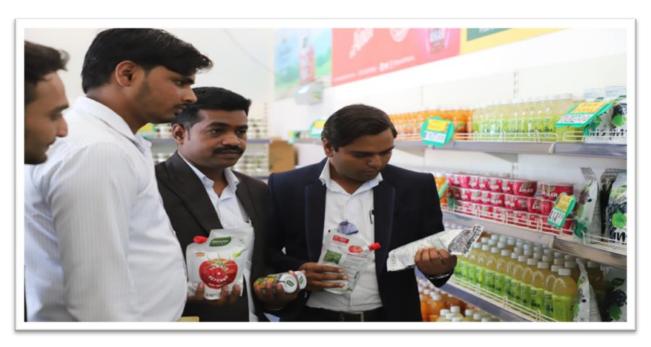

#### **Faculty of Computer Application (MCA)**

Name of Activity :- Industrial Visit of students

**Date** :- 15/09/2017.

Location :- Winfostar Technology Pvt. Ltd., NasikCompany Profile :- Handle projects of Software Development.

(Detail Description Attached)

**No. of students** : - 40 + 6(Staff)

We have organized industrial visit to Winfostar Technology Pvt. Ltd., Nasik. All the participate student were enjoyed the whole day with acquiring knowledge. In the morning we were visited to company & saw the infrastructure of an IT company. They also had shown live projects and their working, troubleshooting the problems and many more. Also clear student's doubts and queries. Mr. Santosh Kakad (Director, Winfostar Technology) & Mr. Bhushan (Senior software Developer, Winfosatr Technology) gave a lot of information regarding company & their works.