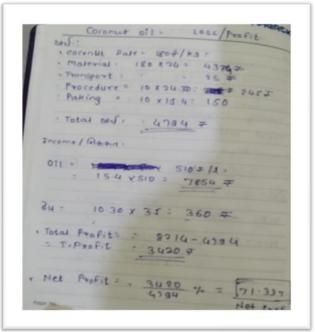

#### 3. The Context

"What we have to learn, we learn by doing" (Aristotle) means learning by doing. Back in the first half of the 20th century, two American educators, John Dewey, and William Hurd Kilpatrick, formulated the theory that "learning is best when it is the result of significant experience." The learning pyramid is shown below