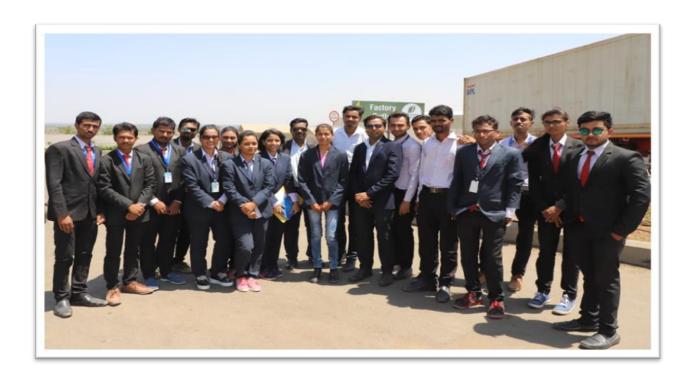

#### **Industrial Visit**

Name of Activity :- Industrial Visit of Student.

**Date** :- 10/04/2019.

Location :- Sahyadri Farmers Producer Company Limited, Mohadi (Nashik).

Company Profile :- Farmer-Producer Company (of the Farmer, by the Farmer,

for the Farmer).

**No. of students** : - 47 + 3(Staff)

We have organized industrial visit to Sahyadri Farmers Producer Company Limited, Mohadi( Nashik).

All participated student were enjoyed the whole day with acquiring knowledgeWe Reached at 11.15 am in company then Public Relation Officer Mr. Prasad Pawar first gave us the brief presentation on company success story and market strategies after that doubt clearing session was conducted

He told us Sahyadri farm is number one exporter in Agri. Products in India. They shown us live working of their production plants (Grapes Packaging, Sweet corn, tomato ketchup and mango pulp etc.) and they shown us storage and warehouse also they discuss how to troubleshoot the problems in production. also clear student's doubts and queries after every plant.

Lastly they provide us taste of their some products after that we were visited factory outlet and students purchased some of their products, after that students took group photo with public relation officer. Then we were return back towards Akole we reached at 6.15pm.

Group Photo in Industry

Mr. Prasad Pawar delivering presentation about company

Students & Staff Visit to Factory Outlet

Students Group Photo