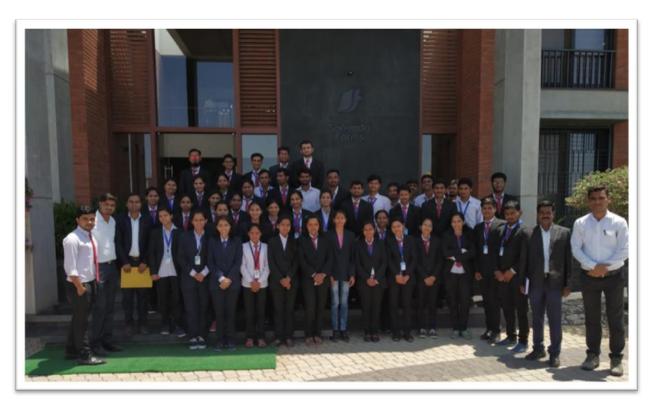

#### **Industrial Visit**

Name of Activity :- Industrial Visit of Student.

**Date** :- 10/04/2019.

Location :- Sahyadri Farmers Producer Company Limited, Mohadi (Nashik).

Company Profile :- Farmer-Producer Company (of the Farmer, by the Farmer,

for the Farmer).

**No. of students** : - 47 + 3(Staff)

We have organized industrial visit to Sahyadri Farmers Producer Company Limited, Mohadi( Nashik).

All participated student were enjoyed the whole day with acquiring knowledgeWe Reached at 11.15 am in company then Public Relation Officer Mr. Prasad Pawar first gave us the brief presentation on company success story and market strategies after that doubt clearing session was conducted

He told us Sahyadri farm is number one exporter in Agri. Products in India. They shown us live working of their production plants (Grapes Packaging, Sweet corn, tomato ketchup and mango pulp etc.) and they shown us storage and warehouse also they discuss how to troubleshoot the problems in production. also clear student's doubts and queries after every plant.