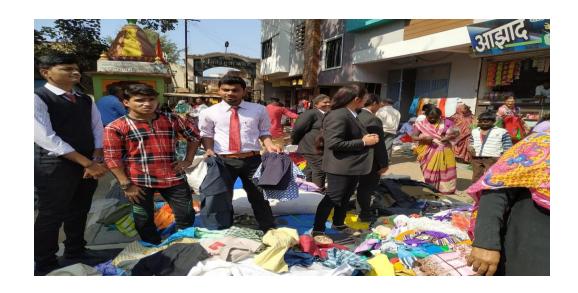

#### Field Visit Report

Name of Activity :- Field Visit to Gujari Cloth Market

Date :- 31/01/2019.

Location :- Field Visit to Gujari Cloth Market, Akole

No. of students : - 75+6(Faculty)

#### Introduction

On 31 January 2019, 75 students with 6 Facultymembers went for a visit to Gujari cloth market, Akole .with aim to visit the cloth sellers, we reached there at 10.00 AM. We planned to visit the cloth market to find out the comparison between local and branded cloth.

The visit was conducted under the supervision of Mr. GopalMr. Gopal Boob(MBA, HOD) and other Faculty members.

#### **Objective**

The visit was arranged to introduce students to the hub of cloths.

To know what materials are available with varied price range. also, to get hands-on experience to identify the variety of cloth composition.