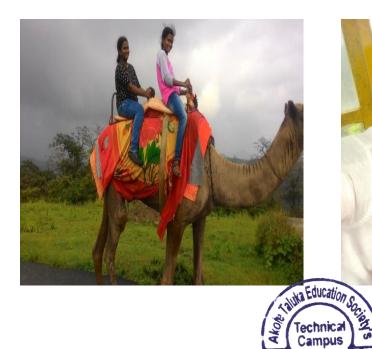

After this, we were move towards Saputara for side seeing. It is a nice place for relaxation in life. There students were enjoyed Rope-Way ride, bike riding, Camel riding and Many more. We visited to Saputara Lake also and capture these moments in cameras also, for long time freshness.