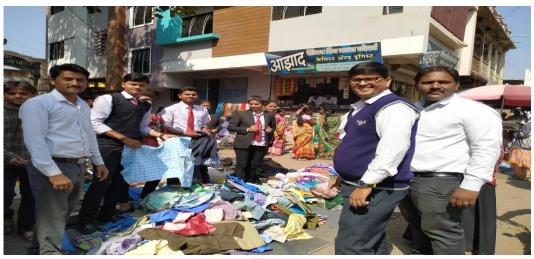

#### Field Visit Report

Name of Activity :- Field Visit to Gujari Cloth Market

Date :- 31/01/2019.

Location :- Field Visit to Gujari Cloth Market, Akole

No. of students : - 75+6(Faculty)

#### Introduction

On 31 January 2019, 75 students with 6 Facultymembers went for a visit to Gujari cloth market, Akole .with aim to visit the cloth sellers, we reached there at 10.00 AM. We planned to visit the cloth market to find out the comparison between local and branded cloth.

The visit was conducted under the supervision of Mr. GopalMr. Gopal Boob(MBA, HOD) and other Faculty members.

#### **Objective**

The visit was arranged to introduce students to the hub of cloths.

To know what materials are available with varied price range. also, to get hands-on experience to identify the variety of cloth composition.