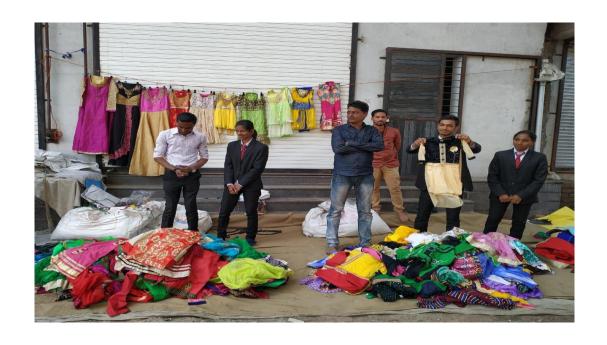

#### Field Visit Report

Name of Activity :- Field Visit to Gujari Cloth Market

Date :- 31/01/2019.

Location :- Field Visit to Gujari Cloth Market, Akole

No. of students : - 75+6(Faculty)

#### Introduction

On 31 January 2019, 75 students with 6 Facultymembers went for a visit to Gujari cloth market, Akole .with aim to visit the cloth sellers, we reached there at 10.00 AM. We planned to visit the cloth market to find out the comparison between local and branded cloth.