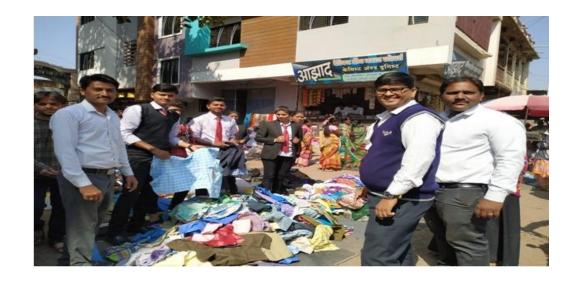

#### Field Visit Report

Name of Activity :- Field Visit to Gujari Cloth Market

Date :- 31/01/2019.

Location :- Field Visit to Gujari Cloth Market, Akole

No. of students : - 75+6(Faculty)

#### Introduction

On 31 January 2019, 75 students with 6 Facultymembers went for a visit to Gujari cloth market, Akole .with aim to visit the cloth sellers, we reached there at 10.00 AM. We planned to visit the cloth market to find out the comparison between local and branded cloth.

The visit was conducted under the supervision of Mr. GopalMr. Gopal Boob(MBA, HOD) and other Faculty members.

#### **Objective**

The visit was arranged to introduce students to the hub of cloths.

To know what materials are available with varied price range. also, to get hands-on experience to identify the variety of cloth composition.