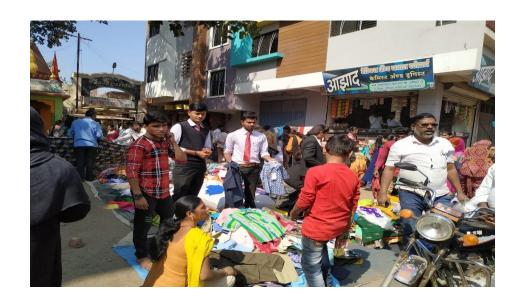

#### Field Visit Report

Name of Activity :- Field Visit to Gujari Cloth Market

Date :- 31/01/2019.

Location :- Field Visit to Gujari Cloth Market, Akole

No. of students : - 75+6(Faculty)

#### Introduction

On 31 January 2019, 75 students with 6 Facultymembers went for a visit to Gujari cloth market, Akole .with aim to visit the cloth sellers, we reached there at 10.00 AM. We planned to visit the cloth market to find out the comparison between local and branded cloth.

#### **Observation**

We were guided HOD and Cloth sellers who explained in details about the cloth .The question answer session between students and seller happen when rush is low in market. Due to time constraint we took contact number of cloth seller for future reference and any question which were pending.