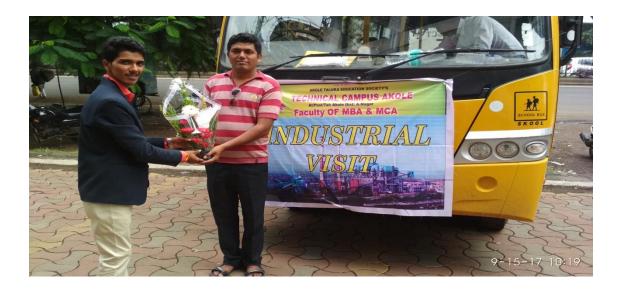

# **Industrial Visit Report**

#### **Faculty of Computer Application (MCA)**

Name of Activity :- Industrial Visit of students

**Date** :- 15/09/2017.

Location :- Winfostar Technology Pvt. Ltd., NasikCompany Profile :- Handle projects of Software Development.

(Detail Description Attached)

**No. of students** : - 40 + 6(Staff)

We have organized industrial visit to Winfostar Technology Pvt. Ltd., Nasik. All the participate student were enjoyed the whole day with acquiring knowledge. In the morning we were visited to company & saw the infrastructure of an IT company. They also had shown live projects and their working, troubleshooting the problems and many more. Also clear student's doubts and queries. Mr. Santosh Kakad (Director, Winfostar Technology) & Mr. Bhushan (Senior software Developer, Winfosatr Technology) gave a lot of information regarding company & their works.