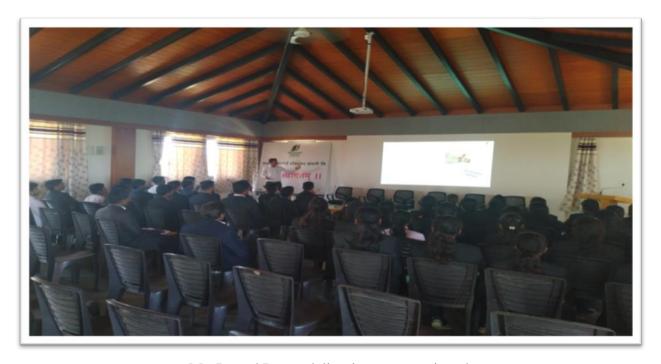

#### INDUSTRIAL VISIT

Name of Activity :- Industrial Visit of Student.

Date :- 02/07/2022.

Location :- Khadi and Village Industries Commission (KVIC), Nashik.

Company Profile: The Khadi and Village Industries Commission (KVIC) is a statutory body formed in April 1957 (During the 2nd Five Year plan)(as per an RTI) by the Government of India, under the Act of Parliament, 'Khadi and Village Industries Commission Act of 1956'. It is an apex organization under the Ministry of Micro, Small and Medium Enterprises, concerning <a href="khadi">khadi</a> and village industries within India, which seeks to - "plan, promote, facilitate, organize and assist in the establishment and development of khadi and village industries in the rural areas in coordination with other agencies engaged in rural development wherever necessary.

#### **Description and Photos:**

With your permission, we organized an industrial visit to **Khadi and Village Industries Commission** (**KVIC**), **Nashik**. Thanking you for this.

All participating students enjoyed the whole day acquiring knowledge of entrepreneurship. We started the journey from the institute to KVIC at 7.40 AM Reached at KVIC, Nashik at 1.20AM, then Training Officer Mr. Sanjay Lobde did the seating and breakfast arrangement for students then Mr. P.K. Wankhede Gives the brief introduction about KVIC when KVIC started, its vision, mission, objectives then Mr. N.M. Khatal (AD-II) gave us a brief idea of which courses they are running in KVIC, Nashik the information is as follow: