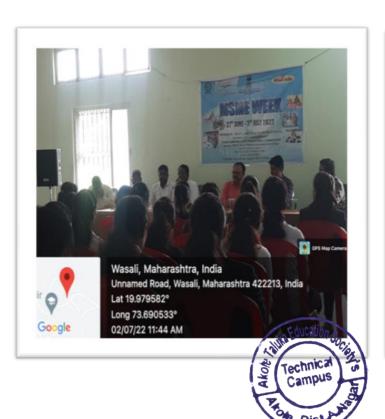

#### **Description and Photos:**

With your permission, we organized an industrial visit to **Khadi and Village Industries Commission** (**KVIC**), **Nashik**. Thanking you for this.

All participating students enjoyed the whole day acquiring knowledge of entrepreneurship. We started the journey from the institute to KVIC at 7.40 AM Reached at KVIC, Nashik at 1.20AM, then Training Officer Mr. Sanjay Lobde did the seating and breakfast arrangement for students then Mr. P.K. Wankhede Gives the brief introduction about KVIC when KVIC started, its vision, mission, objectives then Mr. N.M. Khatal (AD-II) gave us a brief idea of which courses they are running in KVIC, Nashik the information is as follow:

After that **Mr. L. M. Tripathi** (**Assistant Director**) guide us on various type of government schemes, Subsidies for starting the project during his speech he focus on **Prime Minister Employment Generation programme**(**PMEGP**)