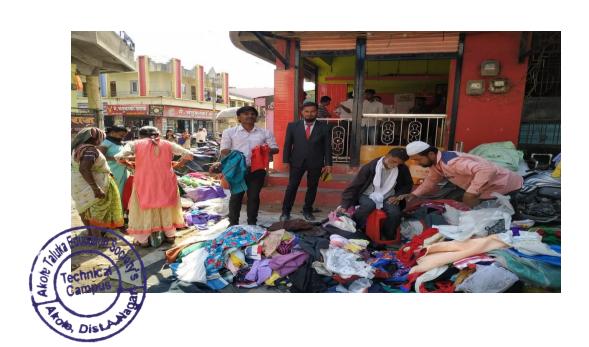

#### Field Visit Report

Name of Activity :- Field Visit to Gujari Cloth Market

Date :- 31/01/2019.

Location :- Field Visit to Gujari Cloth Market, Akole

No. of students : - 75+6(Faculty)

#### Introduction

On 31 January 2019, 75 students with 6 Facultymembers went for a visit to Gujari cloth market, Akole .with aim to visit the cloth sellers, we reached there at 10.00 AM. We planned to visit the cloth market to find out the comparison between local and branded cloth.

The visit was conducted under the supervision of Mr. GopalMr. Gopal Boob(MBA, HOD) and other Faculty members.

#### **Objective**

The visit was arranged to introduce students to the hub of cloths.

To know what materials are available with varied price range. also, to get hands-on experience to identify the variety of cloth composition.