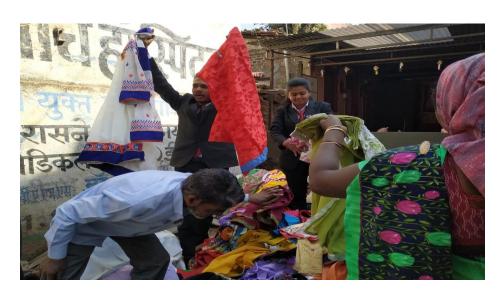

#### Field Visit Report

Name of Activity :- Field Visit to Gujari Cloth Market

Date :- 31/01/2019.

Location :- Field Visit to Gujari Cloth Market, Akole

No. of students : - 75+6(Faculty)

#### Introduction

On 31 January 2019, 75 students with 6 Facultymembers went for a visit to Gujari cloth market, Akole .with aim to visit the cloth sellers, we reached there at 10.00 AM. We planned to visit the cloth market to find out the comparison between local and branded cloth.

#### **Conclusion**

our trip ended about 1.pm it can be conclude that the trip was successful and we believed that our objective was achieved we learned something new and beneficial for us it was a well recommend trip especially for MBA marketing students Overall, it was enlightening and informative activity and students gained the practical exposure of cloth market.