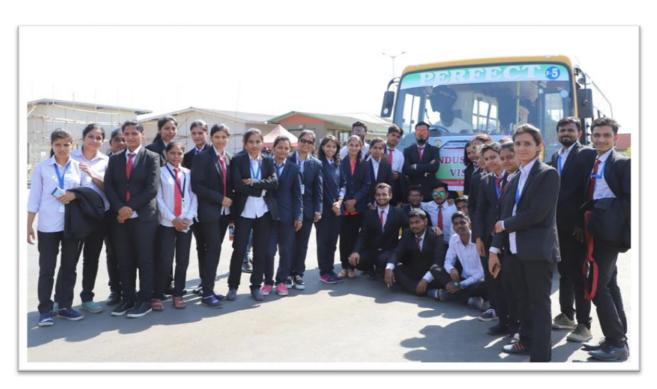

#### INDUSTRIAL VISIT

Name of Activity :- Industrial Visit of Student.

Date :- 02/07/2022.

Location :- Khadi and Village Industries Commission (KVIC), Nashik.

Company Profile: The Khadi and Village Industries Commission (KVIC) is a statutory body formed in April 1957 (During the 2nd Five Year plan)(as per an RTI) by the Government of India, under the Act of Parliament, 'Khadi and Village Industries Commission Act of 1956'. It is an apex organization under the Ministry of Micro, Small and Medium Enterprises, concerning <a href="khadi">khadi</a> and village industries within India, which seeks to - "plan, promote, facilitate, organize and assist in the establishment and development of khadi and village industries in the rural areas in coordination with other agencies engaged in rural development wherever necessary.

No. of students& Faculty: - 70+4 (Staff)

#### **Description and Photos:**

With your permission, we organized an industrial visit to **Khadi and Village Industries Commission** (**KVIC**), **Nashik**. Thanking you for this.

All participating students enjoyed the whole day acquiring knowledge of entrepreneurship. We started the journey from the institute to KVIC at 7.40 AM Reached at KVIC, Nashik at 1.20AM, then Training Officer Mr. Sanjay Lobde did the seating and breakfast arrangement for students then Mr. P.K. Wankhede Gives the brief introduction about KVIC when KVIC started, its vision, mission, objectives then Mr. N.M. Khatal (AD-II) gave us a brief idea of which courses they are running in KVIC, Nashik the information is as follow: