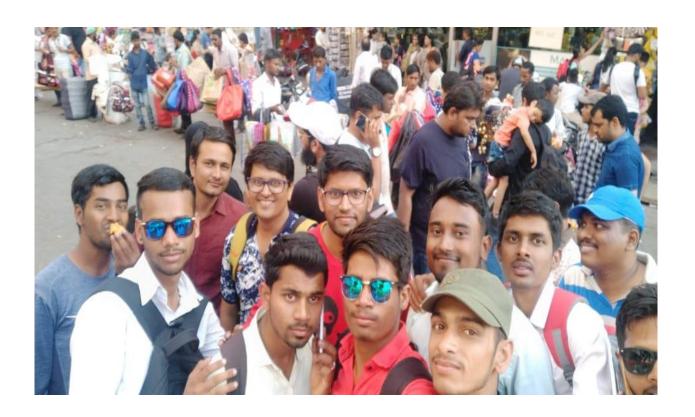

#### **Field Visit Report**

Name of Activity : - Field Visit to Manish Market

Date :- 17/11/2018.

Location :- Manish Market, Mumbai

No. of students : 40 + 4(Faculty)

#### Introduction

On 17November 2018, 40 students with 4Facultywent for a visit to Manish market with aim to visit the variety new and old electronics itemsWe stared journey from Akole at 5.00AM, wereach there at 11.00 AM we planned to visit the market, our focus was electrical shops, Mobile Accessories, Food and Fruit Market to find out the comparison between local market and Mumbai Market.