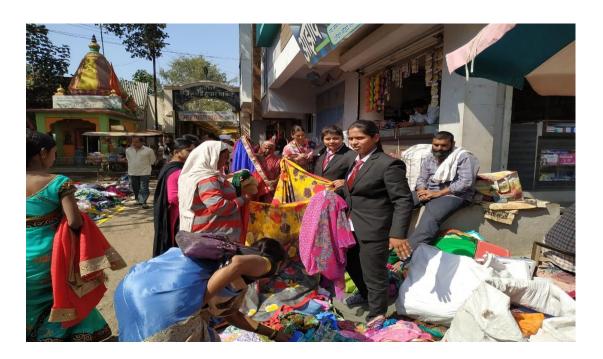

#### Field Visit Report

Name of Activity :- Field Visit to Gujari Cloth Market

Date :- 31/01/2019.

Location :- Field Visit to Gujari Cloth Market, Akole

No. of students : - 75+6(Faculty)

#### Introduction

On 31 January 2019, 75 students with 6 Facultymembers went for a visit to Gujari cloth market, Akole .with aim to visit the cloth sellers, we reached there at 10.00 AM. We planned to visit the cloth market to find out the comparison between local and branded cloth.

The visit was conducted under the supervision of Mr. GopalMr. Gopal Boob(MBA, HOD) and other Faculty members.