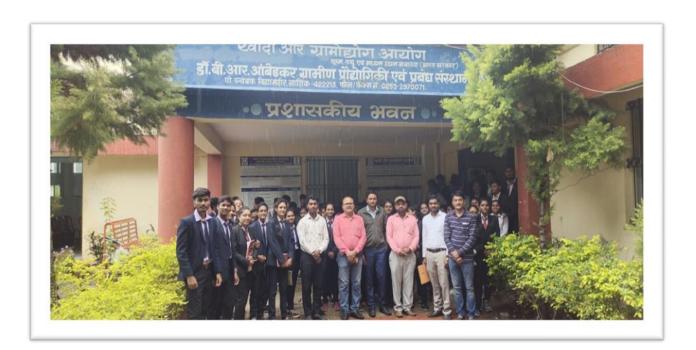

## REPORT ON

#### INDUSTRIAL VISIT

Name of Activity :- Industrial Visit of Student.

Date :- 02/07/2022.

Location :- Khadi and Village Industries Commission (KVIC), Nashik.

Company Profile: The Khadi and Village Industries Commission (KVIC) is a statutory body formed in April 1957 (During the 2nd Five Year plan)(as per an RTI) by the Government of India, under the Act of Parliament, 'Khadi and Village Industries Commission Act of 1956'. It is an apex organization under the Ministry of Micro, Small and Medium Enterprises, concerning <a href="khadi">khadi</a> and village industries within India, which seeks to - "plan, promote, facilitate, organize and assist in the establishment and development of khadi and village industries in the rural areas in coordination with other agencies engaged in rural development wherever necessary.

No. of students& Faculty: - 70+4 (Staff)

#### **Description and Photos:**

With your permission, we organized an industrial visit to **Khadi and Village Industries Commission** (**KVIC**), **Nashik**. Thanking you for this.

All participating students enjoyed the whole day acquiring knowledge of entrepreneurship. We started the journey from the institute to KVIC at 7.40 AM Reached at KVIC, Nashik at 1.20AM, then Training Officer Mr. Sanjay Lobde did the seating and breakfast arrangement for students then Mr. P.K. Wankhede Gives the brief introduction about KVIC when KVIC started, its vision, mission, objectives then Mr. N.M. Khatal (AD-II) gave us a brief idea of which courses they are running in KVIC, Nashik the information is as follow: