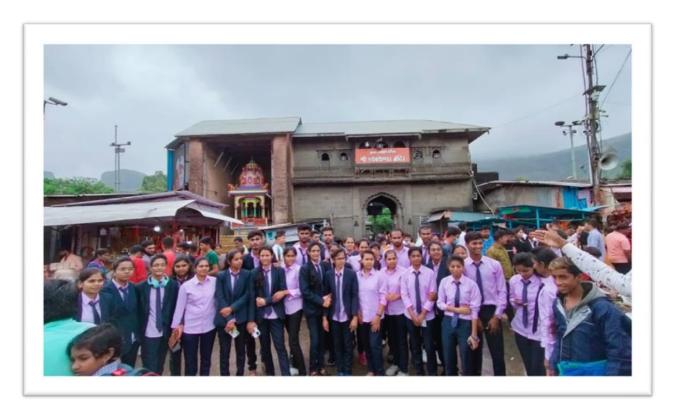

#### INDUSTRIAL VISIT

Name of Activity :- Industrial Visit of Student.

Date :- 02/07/2022.

Location :- Khadi and Village Industries Commission (KVIC), Nashik.

Company Profile: The Khadi and Village Industries Commission (KVIC) is a statutory body formed in April 1957 (During the 2nd Five Year plan)(as per an RTI) by the Government of India, under the Act of Parliament, 'Khadi and Village Industries Commission Act of 1956'. It is an apex organization under the Ministry of Micro, Small and Medium Enterprises, concerning <a href="khadi">khadi</a> and village industries within India, which seeks to - "plan, promote, facilitate, organize and assist in the establishment and development of khadi and village industries in the rural areas in coordination with other agencies engaged in rural development wherever necessary.

No. of students& Faculty: - 70+4 (Staff)

#### **Description and Photos:**

With your permission, we organized an industrial visit to **Khadi and Village Industries Commission** (**KVIC**), **Nashik**. Thanking you for this.

All participating students enjoyed the whole day acquiring knowledge of entrepreneurship. We started the journey from the institute to KVIC at 7.40 AM Reached at KVIC, Nashik at 1.20AM, then Training Officer Mr. Sanjay Lobde did the seating and breakfast arrangement for students then Mr. P.K. Wankhede Gives the brief introduction about KVIC when KVIC started, its vision, mission, objectives then Mr. N.M. Khatal (AD-II) gave us a brief idea of which courses they are running in KVIC, Nashik the information is as follow: